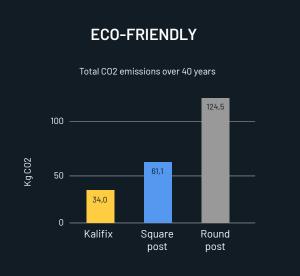

## Eco-responsible

- Materials up to 95% reusable after impact
- Up to 4x fewer GHG emissions over its lifetime