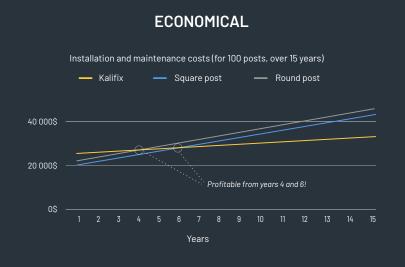

secure signage support that yields under impact. At the heart of Kalitec technology, it has been designed to protect structures and facilitate their return to service after a collision. More than 300,000 posts installed in Canada, providing better protection to road users than conventional sign supports.

### **HOW IT WORKS?**

Equipped with two flexible steel rods, the pin connecting the post to their anchor is designed to yield when the post is damaged and allows it to be temporarily straightened following a low-speed impact.

#### Safer

- Crash-tested (NCHRP-350)
- Straightening back & repair 365 days a year

#### Durable

- 40 years service life
- Hot-dip galvanizing

## Eco-responsible

- Materials up to 95% reusable after impact
- Up to 4x fewer GHG emissions over its lifetime