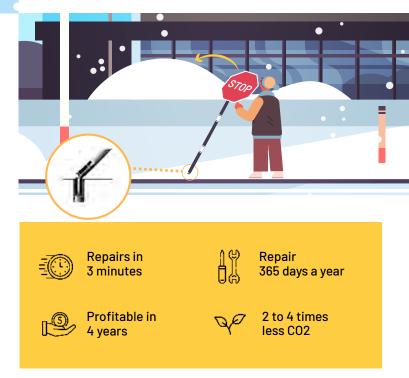

#### Safer

- Crash-tested (NCHRP-350)
- Straightening back & repair 365 days a year

#### Durable

- 40 years service life
- Hot-dip galvanizing

## Eco-responsible

- Materials up to 95% reusable after impact
- Up to 4x fewer GHG emissions over its lifetime